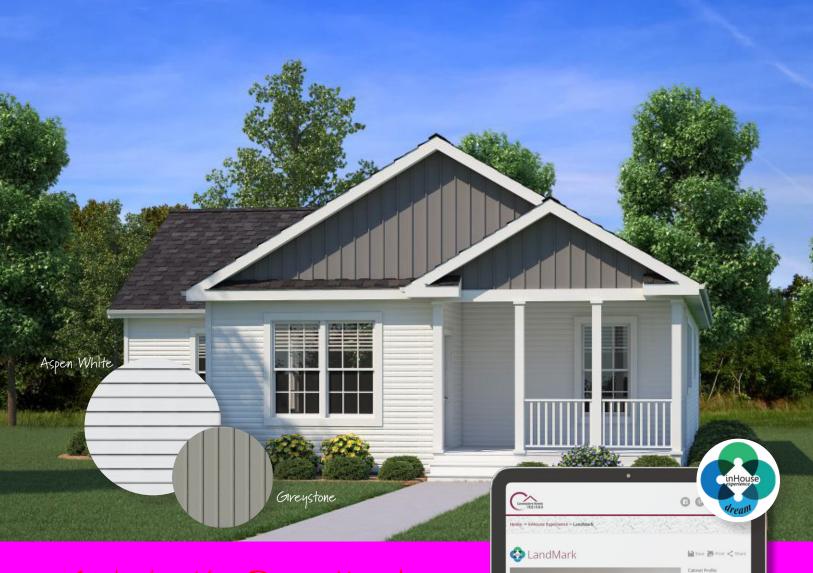

### Customize Your Dream Home!

Customize your dream home colors to see what your house could look like. The exterior InHouse experience allows you to select a Roof Pitch with a Dormer, Siding Color, Shingle Color, Trim Color, Shake Siding, Vertical Siding to get an idea for what your home could look like with the color scheme you have selected.

The InHouse experience gives you the opportunity to design your dream Bathroom or Kitchen. Selections range from your countertop colors, cabinet colors, vinyl floor color, appliances, even down to your kitchen sink!