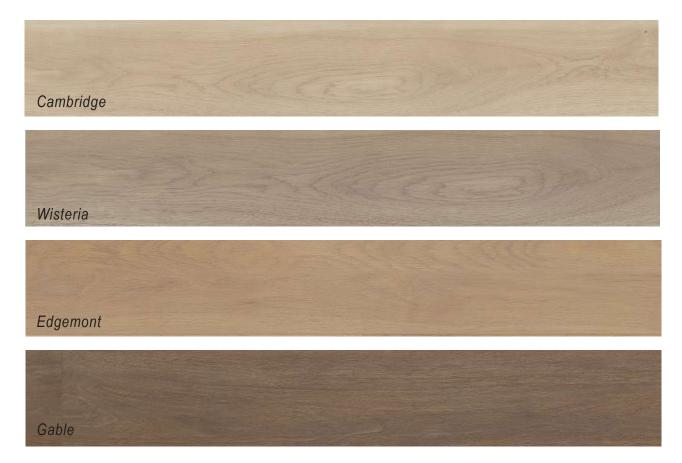

### **VINYL AND LUXURY PLANK**

# **FLOORING**

\* Transition Available

### **VINYL**

\*LX292 Barnwood Greige

\*LX301 Meteor Highlight

\*LX311 Aged European Oak

\*LX328 Whiskey

\*LX355 Sundance