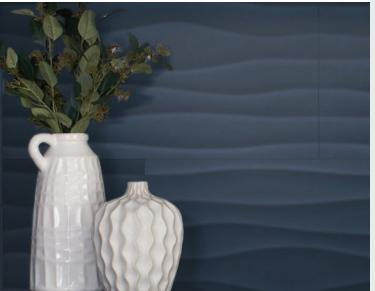

# **CERAMIC SHOWER**

\* upcharge

Carrara 12" X 24" Tile

**Brook Graphite - Matte** 12" X 24" Tile

\*Urban Grey - Wave 12" X 24" Tile

\*Nostalgic Blue - Wave 12" X 24" Tile