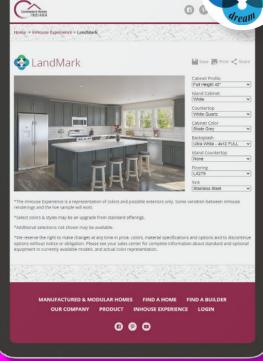

The InHouse experience gives you the opportunity to design your dream Bathroom or Kitchen. Selections range from your countertop colors, cabinet colors, vinyl floor color, appliances, even down to your kitchen sink!