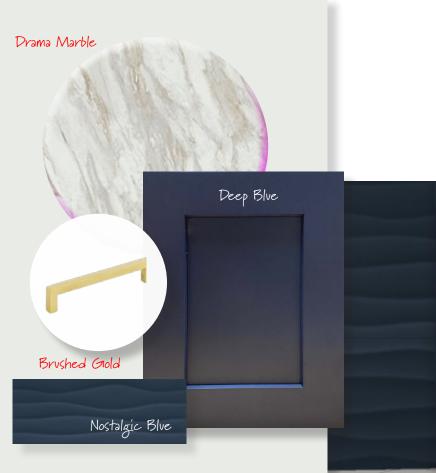

**Deep Blue** *Mission Flat Panel* 

**BARN DOORS &** 

# **COUNTERTOPS**

Drama Marble

Serrania

Beachwalk

Winter Carnival

Autumn Carnival

Arenite Cream

**THINSCAPE** 

# **CERAMIC SHOWER**

\* upcharge

Carrara 12" X 24" Tile

**Brook Graphite - Matte** 12" X 24" Tile

\*Urban Grey - Wave 12" X 24" Tile

\*Nostalgic Blue - Wave 12" X 24" Tile