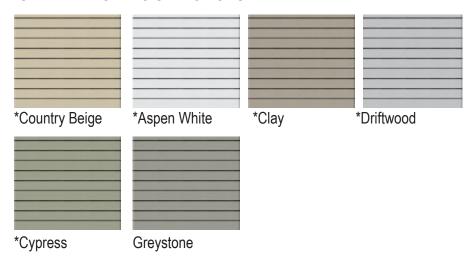

R**

\* upcharge



Carrara 12" X 24" Tile



**Brook Graphite - Matte** 12" X 24" Tile



\*Urban Grey - Wave 12" X 24" Tile



\*Nostalgic Blue - Wave 12" X 24" Tile









### Customize Your Dream Home!



Customize your dream home colors to see what your house could look like. The exterior InHouse experience allows you to select a Roof Pitch with a Dormer, Siding Color, Shingle Color, Trim Color, Shake Siding, Vertical Siding to get an idea for what your home could look like with the color scheme you have selected.

The InHouse experience gives you the opportunity to design your dream Bathroom or Kitchen. Selections range from your countertop colors, cabinet colors, vinyl floor color, appliances, even down to your kitchen sink!







# **EXTERIOR**

#### STANDARD SIDING SELECTIONS



#### MARKET SQUARE SIDING SELECTIONS



### **SHAKE SIDING**



### **VERTICAL SIDING**



### **ARCHITECTURAL SHINGLES**









Onyx Black



### **SMART LAP SIDING**













Cypress Moss

Chesapeake Blue

Cobble Brown

Cape Cod Red

Driftwood

White

SMART LAP SIDING | Vertical & Trim











Driftwood

### **SHUTTER SELECTIONS**













Grey



**Note:** Because of varying state requirements and optional equipment, some or all of the utility locations may change per floor plan. (i.e. furnace, stairwell, etc.) Consult your factory representative for exact specifications.

All descriptive representations of the products on this brochure are believed to be correct at the time of publication. However, due to continued product improvement and changes in suppliers design and