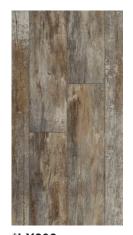

### **VINYL**

\*LX292 Barnwood Greige

\*LX301 Meteor Highlight

\*LX311 Aged European Oak

\*LX328 Whiskey

\*LX355 Sundance