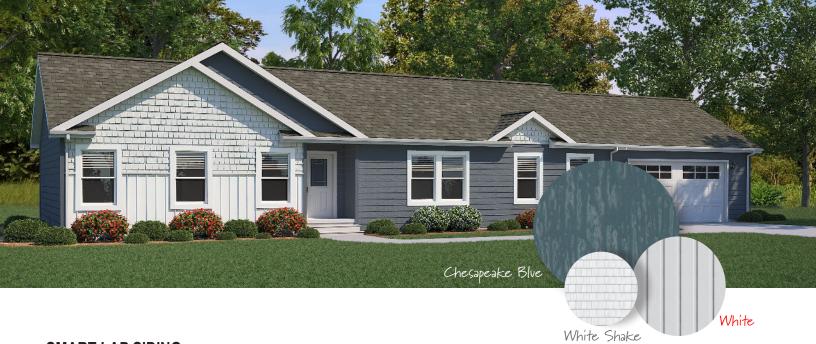

### Customize Your Dream Home!

Customize your dream home colors to see what your house could look like. The exterior InHouse experience allows you to select a Roof Pitch with a Dormer, Siding Color, Shingle Color, Trim Color, Shake Siding, Vertical Siding to get an idea for what your home could look like with the color scheme you have selected.

### **SMART LAP SIDING**

Cypress Moss

Chesapeake Blue

Cobble Brown

Cape Cod Red

Driftwood

White

SMART LAP SIDING | Vertical & Trim