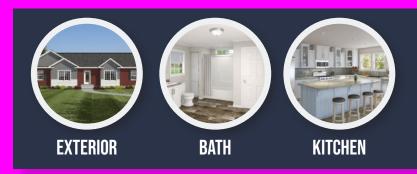

### Customize Your Dream Home!

Customize your dream home colors to see what your house could look like. The exterior InHouse experience allows you to select a Roof Pitch with a Dormer, Siding Color, Shingle Color, Trim Color, Shake Siding, Vertical Siding to get an idea for what your home could look like with the color scheme you have selected.

The InHouse experience gives you the opportunity to design your dream Bathroom or Kitchen. Selections range from your countertop colors, cabinet colors, vinyl floor color, appliances, even down to your kitchen sink!