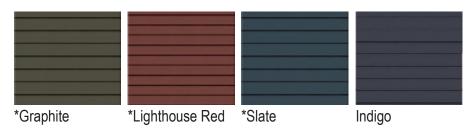

le



**Brook Graphite - Matte** 12" X 24" Tile



\*Urban Grey - Wave 12" X 24" Tile



\*Nostalgic Blue - Wave 12" X 24" Tile









### Customize Your Dream Home!



Customize your dream home colors to see what your house could look like. The exterior InHouse experience allows you to select a Roof Pitch with a Dormer, Siding Color, Shingle Color, Trim Color, Shake Siding, Vertical Siding to get an idea for what your home could look like with the color scheme you have selected.

The InHouse experience gives you the opportunity to design your dream Bathroom or Kitchen. Selections range from your countertop colors, cabinet colors, vinyl floor color, appliances, even down to your kitchen sink!







# **EXTERIOR**

#### STANDARD SIDING SELECTIONS



#### MARKET SQUARE SIDING SELECTIONS



### **SHAKE SIDING**



### **VERTICAL SIDING**



### **ARCHITECTURAL SHINGLES**









Onyx Black



### **SMART LAP SIDING**













Cypress Moss

Chesapeake Blue

Cobble Brown

Cape Cod Red

Driftwood

White

SMART LAP SIDING | Vertical & Trim











Driftwood

### **SHUTTER SELECTIONS**













Grey



**Note:** Because of varying state requirements and optional equipment, some or all of the utility locations may change per floor plan. (i.e. furnace, stairwell, etc.) Consult your factory representative for exact specifications.

All descriptive representations of the products on this brochure are believed to be correct at the time of publication. However, due to continued product improvement and changes in suppliers design and production, accuracy cannot be guarantee