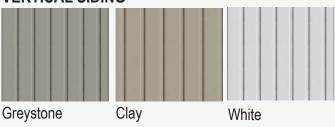

\*Urban Grey - Wave 12" X 24" Tile



\*Nostalgic Blue - Wave 12" X 24" Tile









### Customize Your Dream Home!



Customize your dream home colors to see what your house could look like. The exterior InHouse experience allows you to select a Roof Pitch with a Dormer, Siding Color, Shingle Color, Trim Color, Shake Siding, Vertical Siding to get an idea for what your home could look like with the color scheme you have selected.

The InHouse experience gives you the opportunity to design your dream Bathroom or Kitchen. Selections range from your countertop colors, cabinet colors, vinyl floor color, appliances, even down to your kitchen sink!







# **EXTERIOR**

#### STANDARD SIDING SELECTIONS



#### MARKET SQUARE SIDING SELECTIONS



### **SHAKE SIDING**



### **VERTICAL SIDING**



### **ARCHITECTURAL SHINGLES**









Onyx Black



### **SMART LAP SIDING**













Cypress Moss

Chesapeake Blue

Cobble Brown

Cape Cod Red

Driftwood

White

SMART LAP SIDING | Vertical & Trim











Driftwood

### **SHUTTER SELECTIONS**













Grey



**Note:** Because of varying state requirements and optional equipment, some or all of the utility locations may change per floor plan. (i.e. furnace, stairwell, etc.) Consult your factory representative for exact specifications.

All descriptive representations of the products on this brochure are believed to be correct at the time of publication. However, due to continued product improvement and changes in suppliers design and production, accuracy cannot be guaranteed. Therefore, equipment colors, material specificat