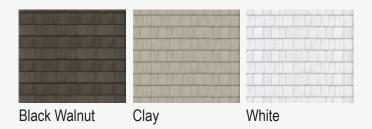

Matte** 12" X 24" Tile



\*Urban Grey - Wave 12" X 24" Tile



\*Nostalgic Blue - Wave 12" X 24" Tile









### Customize Your Dream Home!



Customize your dream home colors to see what your house could look like. The exterior InHouse experience allows you to select a Roof Pitch with a Dormer, Siding Color, Shingle Color, Trim Color, Shake Siding, Vertical Siding to get an idea for what your home could look like with the color scheme you have selected.

The InHouse experience gives you the opportunity to design your dream Bathroom or Kitchen. Selections range from your countertop colors, cabinet colors, vinyl floor color, appliances, even down to your kitchen sink!







# **EXTERIOR**

#### STANDARD SIDING SELECTIONS



#### MARKET SQUARE SIDING SELECTIONS



### **SHAKE SIDING**



### **VERTICAL SIDING**



### **ARCHITECTURAL SHINGLES**









Onyx Black



### **SMART LAP SIDING**













Cypress Moss

Chesapeake Blue

Cobble Brown

Cape Cod Red

Driftwood

White

SMART LAP SIDING | Vertical & Trim











Driftwood

### **SHUTTER SELECTIONS**













Grey



**Note:** Because of varying state requirements and optional equipment, some or all of the utility locations may change per floor plan. (i.e. furnace, stairwell, etc.) Consult your factory representative for exact specifications.

All descriptive representations of the products on this brochure are believed to be correct at the time of publication. However, due to continued product improvement and changes in suppliers design and production, accuracy cannot be guaranteed. Therefore, equipment